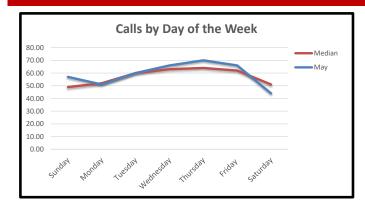

Average calls per day - Previous Year (2023) Average calls per day - Year to date

23)

| Top 70% Dispatch Reasons for Calls for Service - May |                                        |                      |         |  |  |  |  |  |  |  |  |  |
|------------------------------------------------------|----------------------------------------|----------------------|---------|--|--|--|--|--|--|--|--|--|
| Previous Month                                       | Previous Month Current Month Complaint |                      |         |  |  |  |  |  |  |  |  |  |
| 2                                                    | 1                                      | Falls                | 15.79 % |  |  |  |  |  |  |  |  |  |
| 3                                                    | 2                                      | Unconscious/Fainting | 15.76 % |  |  |  |  |  |  |  |  |  |
| 6                                                    | 3                                      | Unknown Problem      | 13.16 % |  |  |  |  |  |  |  |  |  |
| 5                                                    | 4                                      | Chest Pain           | 10.53 % |  |  |  |  |  |  |  |  |  |
| 1                                                    | 5                                      | Sick Person          | 10.53 % |  |  |  |  |  |  |  |  |  |
| 8                                                    | 6                                      | Traffic Incident     | 10.53 % |  |  |  |  |  |  |  |  |  |
|                                                      |                                        |                      | %       |  |  |  |  |  |  |  |  |  |
|                                                      |                                        |                      | %       |  |  |  |  |  |  |  |  |  |
|                                                      |                                        |                      |         |  |  |  |  |  |  |  |  |  |
|                                                      |                                        |                      | 76.30 % |  |  |  |  |  |  |  |  |  |
|                                                      | Cal                                    | Is by Station - May  |         |  |  |  |  |  |  |  |  |  |