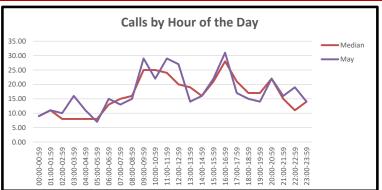

Average calls per day - Previous Year (2023) Average calls per day - Year to date

23)

| Top 70% Dispatch Reasons for Calls for Service - May |                                        |                      |         |  |  |  |  |  |  |  |  |  |
|------------------------------------------------------|----------------------------------------|----------------------|---------|--|--|--|--|--|--|--|--|--|
| Previous Month                                       | Previous Month Current Month Complaint |                      |         |  |  |  |  |  |  |  |  |  |
| 2                                                    | 1                                      | Falls                | 15.79 % |  |  |  |  |  |  |  |  |  |
| 3                                                    | 2                                      | Unconscious/Fainting | 15.76 % |  |  |  |  |  |  |  |  |  |
| 6                                                    | 3                                      | Unknown Problem      | 13.16 % |  |  |  |  |  |  |  |  |  |
| 5                                                    | 4                                      | Chest Pain           | 10.53 % |  |  |  |  |  |  |  |  |  |
| 1                                                    | 5                                      | Sick Person          | 10.53 % |  |  |  |  |  |  |  |  |  |
| 8                                                    | 6                                      | Traffic Incident     | 10.53 % |  |  |  |  |  |  |  |  |  |
|                                                      |                                        |                      | %       |  |  |  |  |  |  |  |  |  |
|                                                      |                                        |                      | %       |  |  |  |  |  |  |  |  |  |
|                                                      |                                        |                      |         |  |  |  |  |  |  |  |  |  |
|                                                      |                                        |                      | 76.30 % |  |  |  |  |  |  |  |  |  |
|                                                      | Cal                                    | Is by Station - May  |         |  |  |  |  |  |  |  |  |  |