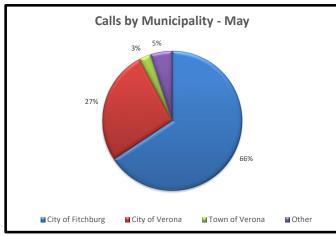

| Runs by Municipality  | Runs by Municipality |        |              |                  |  |  |  |  |  |  |  |  |  |  |
|-----------------------|----------------------|--------|--------------|------------------|--|--|--|--|--|--|--|--|--|--|
|                       |                      |        |              | Percent of Total |  |  |  |  |  |  |  |  |  |  |
| Municipality          | May-24               | May-23 | Year to Date | Runs to Date     |  |  |  |  |  |  |  |  |  |  |
| City of Fitchburg     | 272                  | 262    | 1349         | 68%              |  |  |  |  |  |  |  |  |  |  |
| City of Verona        | 110                  | 85     | 497          | 25%              |  |  |  |  |  |  |  |  |  |  |
| Town of Verona        | 11                   | 13     | 39           | 2%               |  |  |  |  |  |  |  |  |  |  |
| City of Madison       | 6                    | 4      | 27           | 1%               |  |  |  |  |  |  |  |  |  |  |
| Belleville (District) | 2                    | 1      | 14           | 1%               |  |  |  |  |  |  |  |  |  |  |
| Mount Horeb (Dist)    | 6                    | 5      | 23           | 1%               |  |  |  |  |  |  |  |  |  |  |
| Other                 | 7                    | 6      | 29           | 1%               |  |  |  |  |  |  |  |  |  |  |